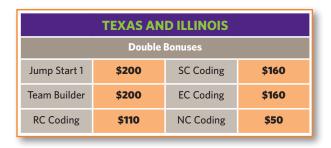

Customers who trigger these commissions must all be Texas or Illinois customers.

| Double TBB    | \$200 |
|---------------|-------|
| Double RC CLB | \$110 |
| Double SC CLB | \$160 |
| TOTAL         | \$470 |

## **Example:**

As a Senior Consultant, earn up to \$470 when you personally enroll a new MC in your SC code who meets the Spring Ka-Ching promotion qualifications by enrolling 6 Texas or Illinois customer points.